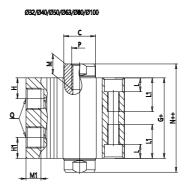

## DIMENSIONS

|         | 10      |
|---------|---------|
| C (mm)  | 10      |
| D (mm)  | 0.0     |
| E (mm)  | 35.5    |
| G (mm)  | 38.0    |
| H (mm)  | 8.0     |
| H1 (mm) | 8.0     |
| J       | M6x1    |
| K (mm)  | 9.0     |
| L (mm)  | 7.0     |
| L1 (mm) | 17.0    |
| M (mm)  | 7       |
| M1 (mm) | 6.0     |
| N (mm)  | 47.0    |
| Р       | M5x0.8  |
| Q       | M5x0.8  |
| SW (mm) | 8       |
| TG (mm) | 25.5    |
| Z (mm)  | 0       |
| W (mm)  | 18.5    |
| КК      | M8x1.25 |
| AM (mm) | 14.0    |