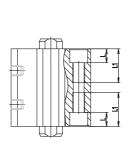

## DIMENSIONS

|         | 10      |
|---------|---------|
| C (mm)  | 10      |
| D (mm)  | 0.0     |
| E (mm)  | 35.5    |
| G (mm)  | 38.0    |
| H (mm)  | 8.0     |
| H1 (mm) | 8.0     |
| J       | M6x1    |
| K (mm)  | 9.0     |
| L (mm)  | 7.0     |
| L1 (mm) | 17.0    |
| M (mm)  | 7       |
| M1 (mm) | 6.0     |
| N (mm)  | 47.0    |
| Р       | M5x0.8  |
| Q       | M5x0.8  |
| SW (mm) | 8       |
| TG (mm) | 25.5    |
| Z (mm)  | 0       |
| W (mm)  | 18.5    |
| КК      | M8x1.25 |
| AM (mm) | 14.0    |