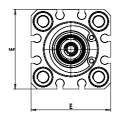

## DIMENSIONS

|         | 10      |
|---------|---------|
| C (mm)  | 10      |
| D (mm)  | 0.0     |
| E (mm)  | 35.5    |
| G (mm)  | 38.0    |
| H (mm)  | 8.0     |
| H1 (mm) | 8.0     |
| J       | M6x1    |
| K (mm)  | 9.0     |
| L (mm)  | 7.0     |
| L1 (mm) | 17.0    |
| M (mm)  | 7       |
| M1 (mm) | 6.0     |
| N (mm)  | 47.0    |
| Р       | M5x0.8  |
| Q       | M5x0.8  |
| SW (mm) | 8       |
| TG (mm) | 25.5    |
| Z (mm)  | 0       |
| W (mm)  | 18.5    |
| КК      | M8x1.25 |
| AM (mm) | 14.0    |