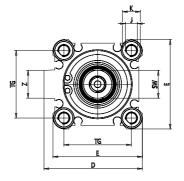

## DIMENSIONS

|         | 10      |
|---------|---------|
| C (mm)  | 10      |
| D (mm)  | 0.0     |
| E (mm)  | 35.5    |
| G (mm)  | 38.0    |
| H (mm)  | 8.0     |
| H1 (mm) | 8.0     |
| J       | M6x1    |
| K (mm)  | 9.0     |
| L (mm)  | 7.0     |
| L1 (mm) | 17.0    |
| M (mm)  | 7       |
| M1 (mm) | 6.0     |
| N (mm)  | 47.0    |
| Р       | M5x0.8  |
| Q       | M5x0.8  |
| SW (mm) | 8       |
| TG (mm) | 25.5    |
| Z (mm)  | 0       |
| W (mm)  | 18.5    |
| КК      | M8x1.25 |
| AM (mm) | 14.0    |