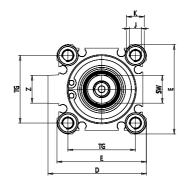

#### Ø12/Ø16/Ø20/Ø25

### DIMENSIONS

| C (mm)  | 10      |
|---------|---------|
| D (mm)  | 0.0     |
| E (mm)  | 35.5    |
| G (mm)  | 38.0    |
| H (mm)  | 8.0     |
| H1 (mm) | 8.0     |
| J       | M6x1    |
| K (mm)  | 9.0     |
| L (mm)  | 7.0     |
| L1 (mm) | 17.0    |
| M (mm)  | 7       |
| M1 (mm) | 6.0     |
| N (mm)  | 47.0    |
| P       | M5x0.8  |
| Q       | M5x0.8  |
| SW (mm) | 8       |
| TG (mm) | 25.5    |
| Z (mm)  | 0       |
| W (mm)  | 18.5    |
| KK      | M8x1.25 |
| AM (mm) | 14.0    |