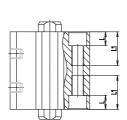

#### Ø12/Ø16/Ø20/Ø25

### DIMENSIONS

| C (mm)  | 10      |
|---------|---------|
| D (mm)  | 0.0     |
| E (mm)  | 35.5    |
| G (mm)  | 38.0    |
| H (mm)  | 8.0     |
| H1 (mm) | 8.0     |
| J       | M6x1    |
| K (mm)  | 9.0     |
| L (mm)  | 7.0     |
| L1 (mm) | 17.0    |
| M (mm)  | 7       |
| M1 (mm) | 6.0     |
| N (mm)  | 47.0    |
| P       | M5x0.8  |
| Q       | M5x0.8  |
| SW (mm) | 8       |
| TG (mm) | 25.5    |
| Z (mm)  | 0       |
| W (mm)  | 18.5    |
| KK      | M8x1.25 |
| AM (mm) | 14.0    |