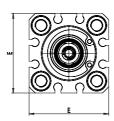

### DIMENSIONS

| C (mm)  | 10      |
|---------|---------|
| D (mm)  | 0.0     |
| E (mm)  | 35.5    |
| G (mm)  | 38.0    |
| H (mm)  | 8.0     |
| H1 (mm) | 8.0     |
| J       | M6x1    |
| K (mm)  | 9.0     |
| L (mm)  | 7.0     |
| L1 (mm) | 17.0    |
| M (mm)  | 7       |
| M1 (mm) | 6.0     |
| N (mm)  | 47.0    |
| P       | M5x0.8  |
| Q       | M5x0.8  |
| SW (mm) | 8       |
| TG (mm) | 25.5    |
| Z (mm)  | 0       |
| W (mm)  | 18.5    |
| KK      | M8x1.25 |
| AM (mm) | 14.0    |