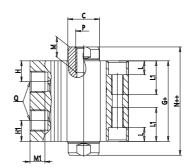

#### Ø32/Ø40/Ø50/Ø63/Ø80/Ø100

### DIMENSIONS

| C (mm)  | 10      |
|---------|---------|
| D (mm)  | 0.0     |
| E (mm)  | 35.5    |
| G (mm)  | 38.0    |
| H (mm)  | 8.0     |
| H1 (mm) | 8.0     |
| J       | M6x1    |
| K (mm)  | 9.0     |
| L (mm)  | 7.0     |
| L1 (mm) | 17.0    |
| M (mm)  | 7       |
| M1 (mm) | 6.0     |
| N (mm)  | 47.0    |
| P       | M5x0.8  |
| Q       | M5x0.8  |
| SW (mm) | 8       |
| TG (mm) | 25.5    |
| Z (mm)  | 0       |
| W (mm)  | 18.5    |
| KK      | M8x1.25 |
| AM (mm) | 14.0    |