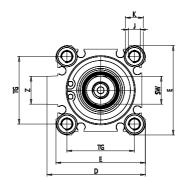

### Ø32/Ø40/Ø50/Ø63/Ø80/Ø100

## DIMENSIONS

| C (mm)  | 16      |
|---------|---------|
| D (mm)  | 49.5    |
| E (mm)  | 45.0    |
| G (mm)  | 40.5    |
| H (mm)  | 10.5    |
| H1 (mm) | 10.5    |
| J       | M6x1    |
| K (mm)  | 9.0     |
| L (mm)  | 7.0     |
| L1 (mm) | 17.0    |
| M (mm)  | 13      |
| M1 (mm) | 6.0     |
| N (mm)  | 54.5    |
| P       | M8x1.25 |
| Q       | M5x0.8  |
| SW (mm) | 14      |
| TG (mm) | 34.0    |
| Z (mm)  | 14      |
| W (mm)  | 30.5    |
| KK      | M14x1.5 |
| AM (mm) | 23.5    |