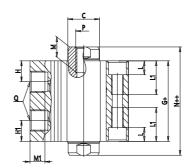

### Ø32/Ø40/Ø50/Ø63/Ø80/Ø100

## DIMENSIONS

| C (mm)  | 16      |
|---------|---------|
| D (mm)  | 49.5    |
| E (mm)  | 45.0    |
| G (mm)  | 40.5    |
| H (mm)  | 10.5    |
| H1 (mm) | 10.5    |
| J       | M6x1    |
| K (mm)  | 9.0     |
| L (mm)  | 7.0     |
| L1 (mm) | 17.0    |
| M (mm)  | 13      |
| M1 (mm) | 6.0     |
| N (mm)  | 54.5    |
| P       | M8x1.25 |
| Q       | M5x0.8  |
| SW (mm) | 14      |
| TG (mm) | 34.0    |
| Z (mm)  | 14      |
| W (mm)  | 30.5    |
| KK      | M14x1.5 |
| AM (mm) | 23.5    |