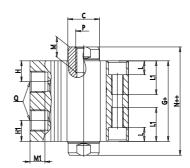

#### Ø32/Ø40/Ø50/Ø63/Ø80/Ø100

### DIMENSIONS

| C (mm)  | 16      |
|---------|---------|
| D (mm)  | 49.5    |
| E (mm)  | 45.0    |
| G (mm)  | 40.5    |
| H (mm)  | 10.5    |
| H1 (mm) | 10.5    |
| J       | M6x1    |
| K (mm)  | 9.0     |
| L (mm)  | 7.0     |
| L1 (mm) | 17.0    |
| M (mm)  | 13      |
| M1 (mm) | 7.5     |
| N (mm)  | 54.5    |
| P       | M8x1.25 |
| Q       | G1/8    |
| SW (mm) | 14      |
| TG (mm) | 34.0    |
| Z (mm)  | 14      |
| W (mm)  | 30.5    |
| KK      | M14x1.5 |
| AM (mm) | 23.5    |