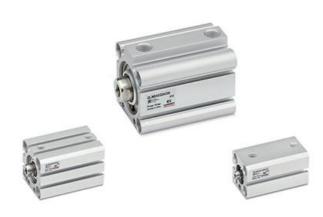

# Short-stroke cylinders - Series QL

Product code: QLM3A032A015

Datasheet creation date: 09/03/2025 23:17

Check the most updated document online 3 click here

# Short-stroke cylinders - Series QL

Product code: QLM3A032A015