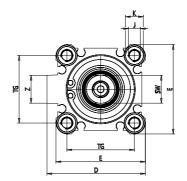

#### Ø32/Ø40/Ø50/Ø63/Ø80/Ø100

### DIMENSIONS

| C (mm)  | 16      |
|---------|---------|
| D (mm)  | 49.5    |
| E (mm)  | 45.0    |
| G (mm)  | 40.5    |
| H (mm)  | 10.5    |
| H1 (mm) | 10.5    |
| J       | M6x1    |
| K (mm)  | 9.0     |
| L (mm)  | 7.0     |
| L1 (mm) | 17.0    |
| M (mm)  | 13      |
| M1 (mm) | 7.5     |
| N (mm)  | 54.5    |
| P       | M8x1.25 |
| Q       | G1/8    |
| SW (mm) | 14      |
| TG (mm) | 34.0    |
| Z (mm)  | 14      |
| W (mm)  | 30.5    |
| KK      | M14x1.5 |
| AM (mm) | 23.5    |