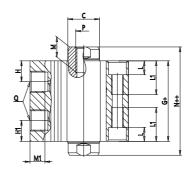

### Ø32/Ø40/Ø50/Ø63/Ø80/Ø100

## DIMENSIONS

| C (mm)  | 16      |
|---------|---------|
| D (mm)  | 49.5    |
|         | 45.0    |
| E (mm)  |         |
| G (mm)  | 40.5    |
| H (mm)  | 10.5    |
| H1 (mm) | 10.5    |
| J       | M6x1    |
| K (mm)  | 9.0     |
| L (mm)  | 7.0     |
| L1 (mm) | 17.0    |
| M (mm)  | 13      |
| M1 (mm) | 7.5     |
| N (mm)  | 54.5    |
| P       | M8x1.25 |
| Q       | G1/8    |
| SW (mm) | 14      |
| TG (mm) | 34.0    |
| Z (mm)  | 14      |
| W (mm)  | 30.5    |
| KK      | M14x1.5 |
| AM (mm) | 23.5    |