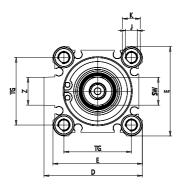

### Ø32/Ø40/Ø50/Ø63/Ø80/Ø100

## DIMENSIONS

| C (mm)  | 16      |
|---------|---------|
| D (mm)  | 49.5    |
|         | 45.0    |
| E (mm)  |         |
| G (mm)  | 40.5    |
| H (mm)  | 10.5    |
| H1 (mm) | 10.5    |
| J       | M6x1    |
| K (mm)  | 9.0     |
| L (mm)  | 7.0     |
| L1 (mm) | 17.0    |
| M (mm)  | 13      |
| M1 (mm) | 7.5     |
| N (mm)  | 54.5    |
| P       | M8x1.25 |
| Q       | G1/8    |
| SW (mm) | 14      |
| TG (mm) | 34.0    |
| Z (mm)  | 14      |
| W (mm)  | 30.5    |
| KK      | M14x1.5 |
| AM (mm) | 23.5    |