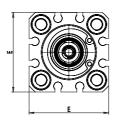

## DIMENSIONS

| C (mm)  | 16      |
|---------|---------|
| D (mm)  | 49.5    |
|         | 45.0    |
| E (mm)  |         |
| G (mm)  | 40.5    |
| H (mm)  | 10.5    |
| H1 (mm) | 10.5    |
| J       | M6x1    |
| K (mm)  | 9.0     |
| L (mm)  | 7.0     |
| L1 (mm) | 17.0    |
| M (mm)  | 13      |
| M1 (mm) | 7.5     |
| N (mm)  | 54.5    |
| P       | M8x1.25 |
| Q       | G1/8    |
| SW (mm) | 14      |
| TG (mm) | 34.0    |
| Z (mm)  | 14      |
| W (mm)  | 30.5    |
| KK      | M14x1.5 |
| AM (mm) | 23.5    |