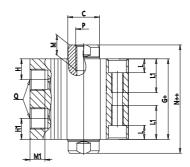

#### Ø32/Ø40/Ø50/Ø63/Ø80/Ø100

### DIMENSIONS

| C (mm)  | 16      |
|---------|---------|
| D (mm)  | 49.5    |
| E (mm)  | 45.0    |
| G (mm)  | 40.5    |
| H (mm)  | 10.5    |
| H1 (mm) | 10.5    |
| J       | M6x1    |
| K (mm)  | 9.0     |
| L (mm)  | 7.0     |
| L1 (mm) | 17.0    |
| M (mm)  | 13      |
| M1 (mm) | 7.5     |
| N (mm)  | 54.5    |
| P       | M8x1.25 |
| Q       | G1/8    |
| SW (mm) | 14      |
| TG (mm) | 34.0    |
| Z (mm)  | 14      |
| W (mm)  | 30.5    |
| KK      | M14x1.5 |
| AM (mm) | 23.5    |