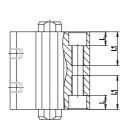

#### Ø12/Ø16/Ø20/Ø25

### DIMENSIONS

| C (mm)  | 16      |
|---------|---------|
| D (mm)  | 49.5    |
| E (mm)  | 45.0    |
| G (mm)  | 40.5    |
| H (mm)  | 10.5    |
| H1 (mm) | 10.5    |
| J       | M6x1    |
| K (mm)  | 9.0     |
| L (mm)  | 7.0     |
| L1 (mm) | 17.0    |
| M (mm)  | 13      |
| M1 (mm) | 7.5     |
| N (mm)  | 54.5    |
| P       | M8x1.25 |
| Q       | G1/8    |
| SW (mm) | 14      |
| TG (mm) | 34.0    |
| Z (mm)  | 14      |
| W (mm)  | 30.5    |
| KK      | M14x1.5 |
| AM (mm) | 23.5    |