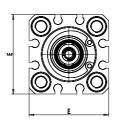

### DIMENSIONS

| C (mm)  | 16      |
|---------|---------|
| D (mm)  | 49.5    |
| E (mm)  | 45.0    |
| G (mm)  | 40.5    |
| H (mm)  | 10.5    |
| H1 (mm) | 10.5    |
| J       | M6x1    |
| K (mm)  | 9.0     |
| L (mm)  | 7.0     |
| L1 (mm) | 17.0    |
| M (mm)  | 13      |
| M1 (mm) | 7.5     |
| N (mm)  | 54.5    |
| P       | M8x1.25 |
| Q       | G1/8    |
| SW (mm) | 14      |
| TG (mm) | 34.0    |
| Z (mm)  | 14      |
| W (mm)  | 30.5    |
| KK      | M14x1.5 |
| AM (mm) | 23.5    |