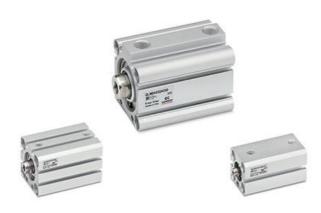

## Short-stroke cylinders - Series QL

Product code: QLM3A040A010

# Short-stroke cylinders - Series QL

Product code: QLM3A040A010

Ø12/Ø16/Ø20/Ø25