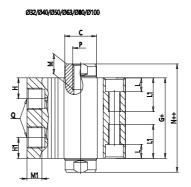

### DIMENSIONS

| C (mm)  | 16      |
|---------|---------|
| D (mm)  | 57.0    |
| E (mm)  | 52.0    |
| G (mm)  | 50.0    |
| H (mm)  | 11.0    |
| H1 (mm) | 11.0    |
| J       | M6x1    |
| K (mm)  | 9.0     |
| L (mm)  | 7.0     |
| L1 (mm) | 17.0    |
| M (mm)  | 13      |
| M1 (mm) | 7.5     |
| N (mm)  | 64.0    |
| Р       | M8x1.25 |
| Q       | G1/8    |
| SW (mm) | 14      |
| TG (mm) | 40.0    |
| Z (mm)  | 15      |
| W (mm)  | 30.5    |
| КК      | M14x1.5 |
| AM (mm) | 23.5    |