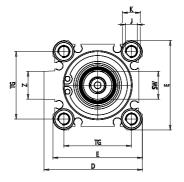

### DIMENSIONS

| C (mm)  | 16      |
|---------|---------|
| D (mm)  | 57.0    |
| E (mm)  | 52.0    |
| G (mm)  | 50.0    |
| H (mm)  | 11.0    |
| H1 (mm) | 11.0    |
| J       | M6x1    |
| K (mm)  | 9.0     |
| L (mm)  | 7.0     |
| L1 (mm) | 17.0    |
| M (mm)  | 13      |
| M1 (mm) | 7.5     |
| N (mm)  | 64.0    |
| Р       | M8x1.25 |
| Q       | G1/8    |
| SW (mm) | 14      |
| TG (mm) | 40.0    |
| Z (mm)  | 15      |
| W (mm)  | 30.5    |
| КК      | M14x1.5 |
| AM (mm) | 23.5    |