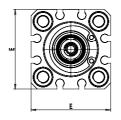

### DIMENSIONS

| C (mm)  | 16      |
|---------|---------|
| D (mm)  | 57.0    |
| E (mm)  | 52.0    |
| G (mm)  | 50.0    |
| H (mm)  | 11.0    |
| H1 (mm) | 11.0    |
| J       | M6x1    |
| K (mm)  | 9.0     |
| L (mm)  | 7.0     |
| L1 (mm) | 17.0    |
| M (mm)  | 13      |
| M1 (mm) | 7.5     |
| N (mm)  | 64.0    |
| Р       | M8x1.25 |
| Q       | G1/8    |
| SW (mm) | 14      |
| TG (mm) | 40.0    |
| Z (mm)  | 15      |
| W (mm)  | 30.5    |
| КК      | M14x1.5 |
| AM (mm) | 23.5    |