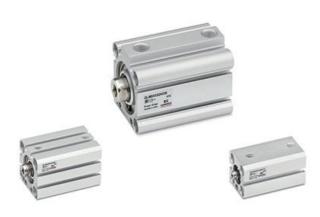

# Short-stroke cylinders - Series QL

Product code: QLM3A040A100

Datasheet creation date: 09/03/2025 23:18

Check the most updated document online 3 click here

# Short-stroke cylinders - Series QL

Product code: QLM3A040A100