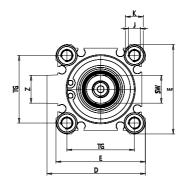

### Ø32/Ø40/Ø50/Ø63/Ø80/Ø100

## DIMENSIONS

| C (mm)  | 16      |
|---------|---------|
| D (mm)  | 57.0    |
| E (mm)  | 52.0    |
| G (mm)  | 50.0    |
| H (mm)  | 11.0    |
| H1 (mm) | 11.0    |
| J       | M6x1    |
| K (mm)  | 9.0     |
| L (mm)  | 7.0     |
| L1 (mm) | 17.0    |
| M (mm)  | 13      |
| M1 (mm) | 7.5     |
| N (mm)  | 64.0    |
| P       | M8x1.25 |
| Q       | G1/8    |
| SW (mm) | 14      |
| TG (mm) | 40.0    |
| Z (mm)  | 15      |
| W (mm)  | 30.5    |
| KK      | M14x1.5 |
| AM (mm) | 23.5    |