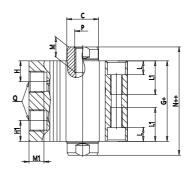

### Ø32/Ø40/Ø50/Ø63/Ø80/Ø100

## DIMENSIONS

| C (mm)  | 16      |
|---------|---------|
| D (mm)  | 57.0    |
| E (mm)  | 52.0    |
| G (mm)  | 50.0    |
| H (mm)  | 11.0    |
| H1 (mm) | 11.0    |
| J       | M6x1    |
| K (mm)  | 9.0     |
| L (mm)  | 7.0     |
| L1 (mm) | 17.0    |
| M (mm)  | 13      |
| M1 (mm) | 7.5     |
| N (mm)  | 64.0    |
| P       | M8x1.25 |
| Q       | G1/8    |
| SW (mm) | 14      |
| TG (mm) | 40.0    |
| Z (mm)  | 15      |
| W (mm)  | 30.5    |
| KK      | M14x1.5 |
| AM (mm) | 23.5    |