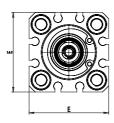

### DIMENSIONS

| C (mm)  | 20      |
|---------|---------|
| D (mm)  | 71.0    |
| E (mm)  | 64.0    |
| G (mm)  | 50.5    |
| H (mm)  | 10.5    |
| H1 (mm) | 10.5    |
| J       | M8x1.25 |
| K (mm)  | 11.0    |
| L (mm)  | 8.0     |
| L1 (mm) | 22.0    |
| M (mm)  | 15      |
| M1 (mm) | 8.5     |
| N (mm)  | 66.5    |
| P       | M10x1.5 |
| Q       | G1/4    |
| SW (mm) | 17      |
| TG (mm) | 50.0    |
| Z (mm)  | 19      |
| W (mm)  | 36.5    |
| KK      | M18x1.5 |
| AM (mm) | 28.5    |