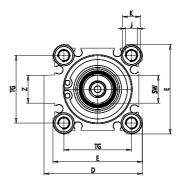

#### Ø32/Ø40/Ø50/Ø63/Ø80/Ø100

### DIMENSIONS

| C (mm)  | 20      |
|---------|---------|
| D (mm)  | 71.0    |
| E (mm)  | 64.0    |
| G (mm)  | 50.5    |
| H (mm)  | 10.5    |
| H1 (mm) | 10.5    |
| J       | M8x1.25 |
| K (mm)  | 11.0    |
| L (mm)  | 8.0     |
| L1 (mm) | 22.0    |
| M (mm)  | 15      |
| M1 (mm) | 8.5     |
| N (mm)  | 66.5    |
| P       | M10x1.5 |
| Q       | G1/4    |
| SW (mm) | 17      |
| TG (mm) | 50.0    |
| Z (mm)  | 19      |
| W (mm)  | 36.5    |
| KK      | M18x1.5 |
| AM (mm) | 28.5    |