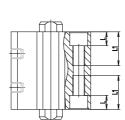

#### Ø12/Ø16/Ø20/Ø25

### DIMENSIONS

| C (mm)  | 20      |
|---------|---------|
| D (mm)  | 71.0    |
| E (mm)  | 64.0    |
| G (mm)  | 50.5    |
| H (mm)  | 10.5    |
| H1 (mm) | 10.5    |
| J       | M8x1.25 |
| K (mm)  | 11.0    |
| L (mm)  | 8.0     |
| L1 (mm) | 22.0    |
| M (mm)  | 15      |
| M1 (mm) | 8.5     |
| N (mm)  | 66.5    |
| P       | M10x1.5 |
| Q       | G1/4    |
| SW (mm) | 17      |
| TG (mm) | 50.0    |
| Z (mm)  | 19      |
| W (mm)  | 36.5    |
| KK      | M18x1.5 |
| AM (mm) | 28.5    |