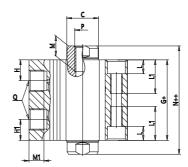

#### Ø32/Ø40/Ø50/Ø63/Ø80/Ø100

### DIMENSIONS

| C (mm)  | 20      |
|---------|---------|
| D (mm)  | 71.0    |
| E (mm)  | 64.0    |
| G (mm)  | 50.5    |
| H (mm)  | 10.5    |
| H1 (mm) | 10.5    |
| J       | M8x1.25 |
| K (mm)  | 11.0    |
| L (mm)  | 8.0     |
| L1 (mm) | 22.0    |
| M (mm)  | 15      |
| M1 (mm) | 8.5     |
| N (mm)  | 66.5    |
| P       | M10x1.5 |
| Q       | G1/4    |
| SW (mm) | 17      |
| TG (mm) | 50.0    |
| Z (mm)  | 19      |
| W (mm)  | 36.5    |
| KK      | M18x1.5 |
| AM (mm) | 28.5    |