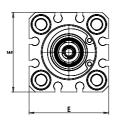

## DIMENSIONS

| C (mm)  | 20      |
|---------|---------|
| D (mm)  | 71.0    |
| E (mm)  | 64.0    |
| G (mm)  | 50.5    |
| H (mm)  | 10.5    |
| H1 (mm) | 10.5    |
| J       | M8x1.25 |
| K (mm)  | 11.0    |
| L (mm)  | 8.0     |
| L1 (mm) | 22.0    |
| M (mm)  | 15      |
| M1 (mm) | 8.5     |
| N (mm)  | 66.5    |
| P       | M10x1.5 |
| Q       | G1/4    |
| SW (mm) | 17      |
| TG (mm) | 50.0    |
| Z (mm)  | 19      |
| W (mm)  | 36.5    |
| KK      | M18x1.5 |
| AM (mm) | 28.5    |