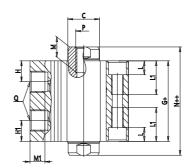

### Ø32/Ø40/Ø50/Ø63/Ø80/Ø100

## DIMENSIONS

| C (mm)  | 20      |
|---------|---------|
| D (mm)  | 71.0    |
| E (mm)  | 64.0    |
| G (mm)  | 50.5    |
| H (mm)  | 10.5    |
| H1 (mm) | 10.5    |
| J       | M8x1.25 |
| K (mm)  | 11.0    |
| L (mm)  | 8.0     |
| L1 (mm) | 22.0    |
| M (mm)  | 15      |
| M1 (mm) | 8.5     |
| N (mm)  | 66.5    |
| P       | M10x1.5 |
| Q       | G1/4    |
| SW (mm) | 17      |
| TG (mm) | 50.0    |
| Z (mm)  | 19      |
| W (mm)  | 36.5    |
| KK      | M18x1.5 |
| AM (mm) | 28.5    |