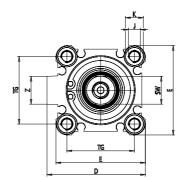

### Ø32/Ø40/Ø50/Ø63/Ø80/Ø100

## DIMENSIONS

| C (mm)  | 20      |
|---------|---------|
| D (mm)  | 71.0    |
| E (mm)  | 64.0    |
| G (mm)  | 50.5    |
| H (mm)  | 10.5    |
| H1 (mm) | 10.5    |
| J       | M8x1.25 |
| K (mm)  | 11.0    |
| L (mm)  | 8.0     |
| L1 (mm) | 22.0    |
| M (mm)  | 15      |
| M1 (mm) | 8.5     |
| N (mm)  | 66.5    |
| P       | M10x1.5 |
| Q       | G1/4    |
| SW (mm) | 17      |
| TG (mm) | 50.0    |
| Z (mm)  | 19      |
| W (mm)  | 36.5    |
| KK      | M18x1.5 |
| AM (mm) | 28.5    |