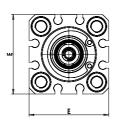

### DIMENSIONS

| C (mm)  | 25       |
|---------|----------|
| D (mm)  | 104.0    |
| E (mm)  | 98.0     |
| G (mm)  | 61.0     |
| H (mm)  | 16.0     |
| H1 (mm) | 16.0     |
| J       | M12x1.75 |
| K (mm)  | 17.5     |
| L (mm)  | 13.5     |
| L1 (mm) | 35.5     |
| M (mm)  | 21       |
| M1 (mm) | 11.0     |
| N (mm)  | 83.0     |
| P       | M16x2    |
| Q       | G3/8     |
| SW (mm) | 22       |
| TG (mm) | 77.0     |
| Z (mm)  | 25       |
| W (mm)  | 45.5     |
| KK      | M22x1.5  |
| AM (mm) | 35.5     |