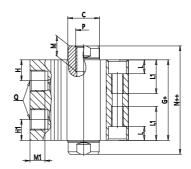

#### Ø32/Ø40/Ø50/Ø63/Ø80/Ø100

### DIMENSIONS

| C (mm)  | 25       |
|---------|----------|
| D (mm)  | 104.0    |
| E (mm)  | 98.0     |
| G (mm)  | 61.0     |
| H (mm)  | 16.0     |
| H1 (mm) | 16.0     |
| J       | M12x1.75 |
| K (mm)  | 17.5     |
| L (mm)  | 13.5     |
| L1 (mm) | 35.5     |
| M (mm)  | 21       |
| M1 (mm) | 11.0     |
| N (mm)  | 83.0     |
| P       | M16x2    |
| Q       | G3/8     |
| SW (mm) | 22       |
| TG (mm) | 77.0     |
| Z (mm)  | 25       |
| W (mm)  | 45.5     |
| KK      | M22x1.5  |
| AM (mm) | 35.5     |