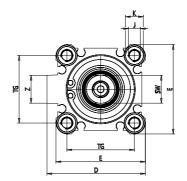

#### Ø32/Ø40/Ø50/Ø63/Ø80/Ø100

### DIMENSIONS

| C (mm)  | 25       |
|---------|----------|
| D (mm)  | 104.0    |
| E (mm)  | 98.0     |
| G (mm)  | 61.0     |
| H (mm)  | 16.0     |
| H1 (mm) | 16.0     |
| J       | M12x1.75 |
| K (mm)  | 17.5     |
| L (mm)  | 13.5     |
| L1 (mm) | 35.5     |
| M (mm)  | 21       |
| M1 (mm) | 11.0     |
| N (mm)  | 83.0     |
| P       | M16x2    |
| Q       | G3/8     |
| SW (mm) | 22       |
| TG (mm) | 77.0     |
| Z (mm)  | 25       |
| W (mm)  | 45.5     |
| KK      | M22x1.5  |
| AM (mm) | 35.5     |