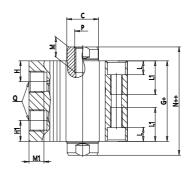

### DIMENSIONS

| C (mm)  | 25       |
|---------|----------|
| D (mm)  | 104.0    |
| E (mm)  | 98.0     |
| G (mm)  | 61.0     |
| H (mm)  | 16.0     |
| H1 (mm) | 16.0     |
| J       | M12x1.75 |
| K (mm)  | 17.5     |
| L (mm)  | 13.5     |
| L1 (mm) | 35.5     |
| M (mm)  | 21       |
| M1 (mm) | 11.0     |
| N (mm)  | 83.0     |
| P       | M16x2    |
| Q       | G3/8     |
| SW (mm) | 22       |
| TG (mm) | 77.0     |
| Z (mm)  | 25       |
| W (mm)  | 45.5     |
| KK      | M22x1.5  |
| AM (mm) | 35.5     |