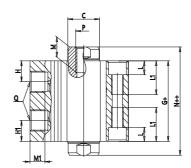

### Ø32/Ø40/Ø50/Ø63/Ø80/Ø100

## DIMENSIONS

| C (mm)  | 25       |
|---------|----------|
| D (mm)  | 104.0    |
| E (mm)  | 98.0     |
| G (mm)  | 61.0     |
| H (mm)  | 16.0     |
| H1 (mm) | 16.0     |
| J       | M12x1.75 |
| K (mm)  | 17.5     |
| L (mm)  | 13.5     |
| L1 (mm) | 35.5     |
| M (mm)  | 21       |
| M1 (mm) | 11.0     |
| N (mm)  | 83.0     |
| P       | M16x2    |
| Q       | G3/8     |
| SW (mm) | 22       |
| TG (mm) | 77.0     |
| Z (mm)  | 25       |
| W (mm)  | 45.5     |
| KK      | M22x1.5  |
| AM (mm) | 35.5     |