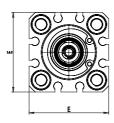

## DIMENSIONS

| C (mm)  | 25       |
|---------|----------|
| D (mm)  | 104.0    |
| E (mm)  | 98.0     |
| G (mm)  | 61.0     |
| H (mm)  | 16.0     |
| H1 (mm) | 16.0     |
| J       | M12x1.75 |
| K (mm)  | 17.5     |
| L (mm)  | 13.5     |
| L1 (mm) | 35.5     |
| M (mm)  | 21       |
| M1 (mm) | 11.0     |
| N (mm)  | 83.0     |
| P       | M16x2    |
| Q       | G3/8     |
| SW (mm) | 22       |
| TG (mm) | 77.0     |
| Z (mm)  | 25       |
| W (mm)  | 45.5     |
| KK      | M22x1.5  |
| AM (mm) | 35.5     |