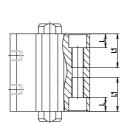

### Ø12/Ø16/Ø20/Ø25

## DIMENSIONS

| C (mm)  | 25       |
|---------|----------|
| D (mm)  | 104.0    |
| E (mm)  | 98.0     |
| G (mm)  | 61.0     |
| H (mm)  | 16.0     |
| H1 (mm) | 16.0     |
| J       | M12x1.75 |
| K (mm)  | 17.5     |
| L (mm)  | 13.5     |
| L1 (mm) | 35.5     |
| M (mm)  | 21       |
| M1 (mm) | 11.0     |
| N (mm)  | 83.0     |
| P       | M16x2    |
| Q       | G3/8     |
| SW (mm) | 22       |
| TG (mm) | 77.0     |
| Z (mm)  | 25       |
| W (mm)  | 45.5     |
| KK      | M22x1.5  |
| AM (mm) | 35.5     |