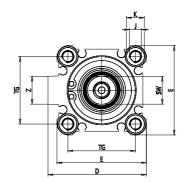

### Ø32/Ø40/Ø50/Ø63/Ø80/Ø100

## DIMENSIONS

| C (mm)  | 25       |
|---------|----------|
| D (mm)  | 104.0    |
| E (mm)  | 98.0     |
| G (mm)  | 61.0     |
| H (mm)  | 16.0     |
| H1 (mm) | 16.0     |
| J       | M12x1.75 |
| K (mm)  | 17.5     |
| L (mm)  | 13.5     |
| L1 (mm) | 35.5     |
| M (mm)  | 21       |
| M1 (mm) | 11.0     |
| N (mm)  | 83.0     |
| P       | M16x2    |
| Q       | G3/8     |
| SW (mm) | 22       |
| TG (mm) | 77.0     |
| Z (mm)  | 25       |
| W (mm)  | 45.5     |
| KK      | M22x1.5  |
| AM (mm) | 35.5     |