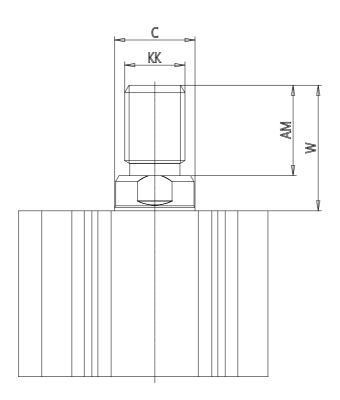

### DIMENSIONS

| C (mm)  | 25       |
|---------|----------|
| D (mm)  | 104.0    |
| E (mm)  | 98.0     |
| G (mm)  | 61.0     |
| H (mm)  | 16.0     |
| H1 (mm) | 16.0     |
| J       | M12x1.75 |
| K (mm)  | 17.5     |
| L (mm)  | 13.5     |
| L1 (mm) | 35.5     |
| M (mm)  | 21       |
| M1 (mm) | 11.0     |
| N (mm)  | 83.0     |
| Р       | M16x2    |
| Q       | G3/8     |
| SW (mm) | 22       |
| TG (mm) | 77.0     |
| Z (mm)  | 25       |
| W (mm)  | 45.5     |
| КК      | M22x1.5  |
| AM (mm) | 35.5     |
|         |          |