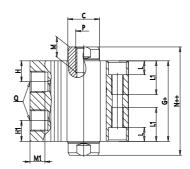

### Ø32/Ø40/Ø50/Ø63/Ø80/Ø100

## DIMENSIONS

| C (mm)  | 32       |
|---------|----------|
| D (mm)  | 123.5    |
| E (mm)  | 117.0    |
| G (mm)  | 70.5     |
| H (mm)  | 21.0     |
| H1 (mm) | 21.0     |
| J       | M12x1.75 |
| K (mm)  | 17.5     |
| L (mm)  | 13.5     |
| L1 (mm) | 35.5     |
| M (mm)  | 27       |
| M1 (mm) | 11.0     |
| N (mm)  | 96.2     |
| P       | M20x2.5  |
| Q       | G3/8     |
| SW (mm) | 27       |
| TG (mm) | 94.0     |
| Z (mm)  | 25       |
| W (mm)  | 47.5     |
| KK      | M26x1.5  |
| AM (mm) | 35.5     |