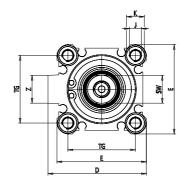

### Ø32/Ø40/Ø50/Ø63/Ø80/Ø100

## DIMENSIONS

| C (mm)  | 32       |
|---------|----------|
| D (mm)  | 123.5    |
| E (mm)  | 117.0    |
| G (mm)  | 70.5     |
| H (mm)  | 21.0     |
| H1 (mm) | 21.0     |
| J       | M12x1.75 |
| K (mm)  | 17.5     |
| L (mm)  | 13.5     |
| L1 (mm) | 35.5     |
| M (mm)  | 27       |
| M1 (mm) | 11.0     |
| N (mm)  | 96.2     |
| P       | M20x2.5  |
| Q       | G3/8     |
| SW (mm) | 27       |
| TG (mm) | 94.0     |
| Z (mm)  | 25       |
| W (mm)  | 47.5     |
| KK      | M26x1.5  |
| AM (mm) | 35.5     |