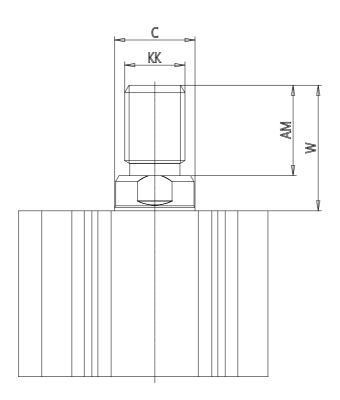

### DIMENSIONS

| C (mm)  | 6      |
|---------|--------|
| D (mm)  | 0.0    |
| E (mm)  | 25.0   |
| G (mm)  | 17.0   |
| H (mm)  | 7.5    |
| H1 (mm) | 5.0    |
| J       | M4x0.7 |
| K (mm)  | 6.5    |
| L (mm)  | 3.5    |
| L1 (mm) | 11.0   |
| M (mm)  | 6      |
| M1 (mm) | 6.0    |
| N (mm)  | 20.5   |
| Р       | M3x0.5 |
| Q       | M5x0.8 |
| SW (mm) | 5      |
| TG (mm) | 15.5   |
| Z (mm)  | 0      |
| W (mm)  | 14.0   |
| КК      | M5x0.8 |
| AM (mm) | 10.5   |