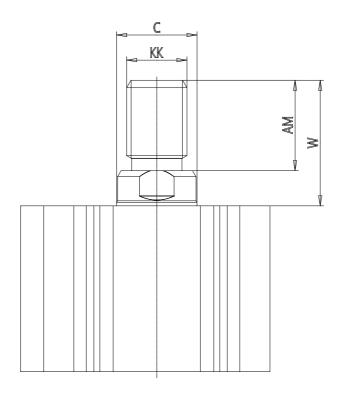

## DIMENSIONS

| C (mm)  | 8      |
|---------|--------|
| D (mm)  | 0.0    |
| E (mm)  | 29.0   |
| G (mm)  | 18.5   |
| H (mm)  | 9.0    |
| H1 (mm) | 5.0    |
| J       | M4x0.7 |
| K (mm)  | 6.5    |
| L (mm)  | 3.5    |
| L1 (mm) | 11.0   |
| M (mm)  | 8      |
| M1 (mm) | 6.0    |
| N (mm)  | 22.0   |
| P       | M4X0.7 |
| Q       | M5x0.8 |
| SW (mm) | 6      |
| TG (mm) | 20.0   |
| Z (mm)  | 0      |
| W (mm)  | 15.5   |
| KK      | M6x1   |
| AM (mm) | 12.0   |