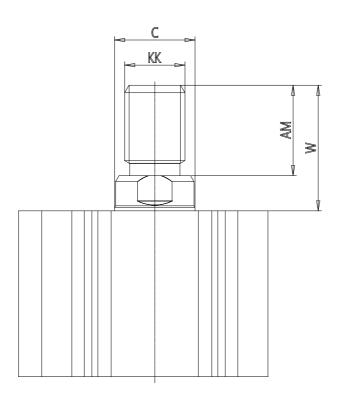

### DIMENSIONS

| C (mm)  | 8      |
|---------|--------|
| D (mm)  | 0.0    |
| E (mm)  | 29.0   |
| G (mm)  | 18.5   |
| H (mm)  | 9.0    |
| H1 (mm) | 5.0    |
| J       | M4x0.7 |
| K (mm)  | 6.5    |
| L (mm)  | 3.5    |
| L1 (mm) | 11.0   |
| M (mm)  | 8      |
| M1 (mm) | 6.0    |
| N (mm)  | 22.0   |
| Р       | M4X0.7 |
| Q       | M5x0.8 |
| SW (mm) | 6      |
| TG (mm) | 20.0   |
| Z (mm)  | 0      |
| W (mm)  | 15.5   |
| кк      | M6x1   |
| AM (mm) | 12.0   |
|         |        |