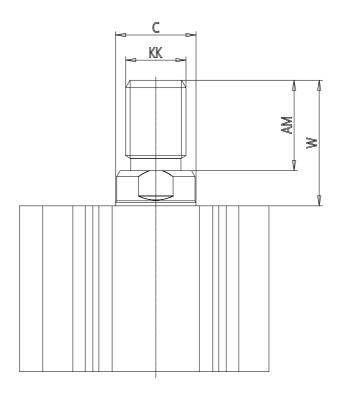

## DIMENSIONS

| C /mm)  | 10      |
|---------|---------|
| C (mm)  |         |
| D (mm)  | 0.0     |
| E (mm)  | 35.5    |
| G (mm)  | 19.5    |
| H (mm)  | 8.0     |
| H1 (mm) | 5.5     |
| J       | M6x1    |
| K (mm)  | 9.0     |
| L (mm)  | 7.0     |
| L1 (mm) | 17.0    |
| M (mm)  | 7       |
| M1 (mm) | 6.0     |
| N (mm)  | 24.0    |
| P       | M5x0.8  |
| Q       | M5x0.8  |
| SW (mm) | 8       |
| TG (mm) | 25.5    |
| Z (mm)  | 0       |
| W (mm)  | 18.5    |
| KK      | M8x1.25 |
| AM (mm) | 14.0    |