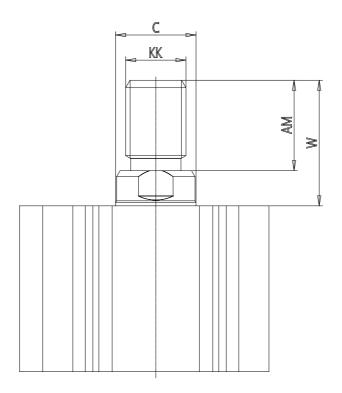

## DIMENSIONS

| 10      |
|---------|
| 0.0     |
| 35.5    |
| 19.5    |
| 8.0     |
| 5.5     |
| M6x1    |
| 9.0     |
| 7.0     |
| 17.0    |
| 7       |
| 6.0     |
| 24.0    |
| M5x0.8  |
| M5x0.8  |
| 8       |
| 25.5    |
| 0       |
| 18.5    |
| M8x1.25 |
| 14.0    |
|         |