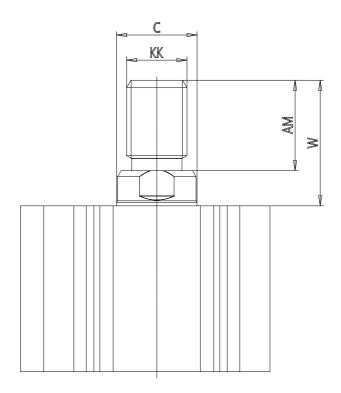

## DIMENSIONS

| C (mm)  | 10      |
|---------|---------|
| D (mm)  | 0.0     |
| E (mm)  | 35.5    |
| G (mm)  | 19.5    |
| H (mm)  | 8.0     |
| H1 (mm) | 5.5     |
| J       | M6x1    |
| K (mm)  | 9.0     |
| L (mm)  | 7.0     |
| L1 (mm) | 17.0    |
| M (mm)  | 7       |
| M1 (mm) | 6.0     |
| N (mm)  | 24.0    |
| P       | M5x0.8  |
| Q       | M5x0.8  |
| SW (mm) | 8       |
| TG (mm) | 25.5    |
| Z (mm)  | 0       |
| W (mm)  | 18.5    |
| KK      | M8x1.25 |
| AM (mm) | 14.0    |