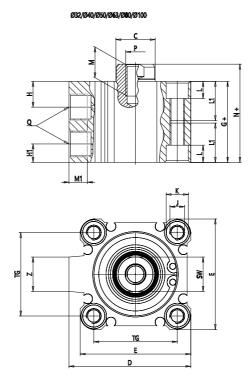

### DIMENSIONS

|         | 1       |
|---------|---------|
| C (mm)  | 10      |
| D (mm)  | 0.0     |
| E (mm)  | 35.5    |
| G (mm)  | 19.5    |
| H (mm)  | 8.0     |
| H1 (mm) | 5.5     |
| J       | M6x1    |
| K (mm)  | 9.0     |
| L (mm)  | 7.0     |
| L1 (mm) | 17.0    |
| M (mm)  | 7       |
| M1 (mm) | 6.0     |
| N (mm)  | 24.0    |
| Р       | M5x0.8  |
| Q       | M5x0.8  |
| SW (mm) | 8       |
| TG (mm) | 25.5    |
| Z (mm)  | 0       |
| W (mm)  | 18.5    |
| КК      | M8x1.25 |
| AM (mm) | 14.0    |
| ,       |         |