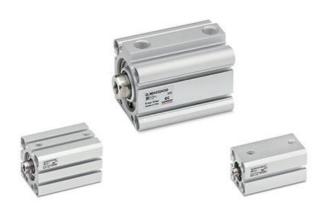

# Short-stroke cylinders - Series QL

Product code: QLN2A020A045

## Short-stroke cylinders - Series QL

Product code: QLN2A020A045

@12/@16/@20/@25