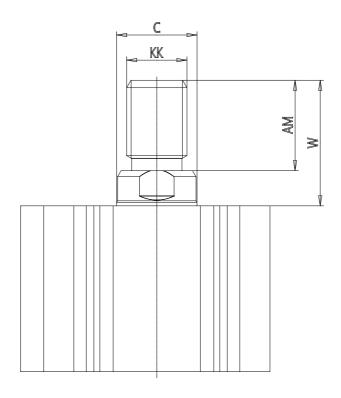

## DIMENSIONS

| C (mm)  | 10      |
|---------|---------|
| D (mm)  | 0.0     |
| E (mm)  | 35.5    |
| G (mm)  | 19.5    |
| H (mm)  | 8.0     |
|         | 5.5     |
| H1 (mm) |         |
| J       | M6x1    |
| K (mm)  | 9.0     |
| L (mm)  | 7.0     |
| L1 (mm) | 17.0    |
| M (mm)  | 7       |
| M1 (mm) | 6.0     |
| N (mm)  | 24.0    |
| P       | M5x0.8  |
| Q       | M5x0.8  |
| SW (mm) | 8       |
| TG (mm) | 25.5    |
| Z (mm)  | 0       |
| W (mm)  | 18.5    |
| KK      | M8x1.25 |
| AM (mm) | 14.0    |