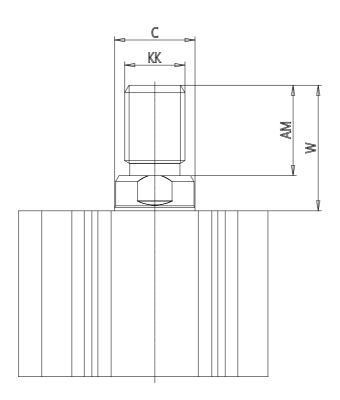

### DIMENSIONS

| C (mm)  | 12       |
|---------|----------|
|         |          |
| D (mm)  | 0.0      |
| E (mm)  | 40.0     |
| G (mm)  | 22.5     |
| H (mm)  | 11.0     |
| H1 (mm) | 5.5      |
| J       | M6x1     |
| K (mm)  | 9.0      |
| L (mm)  | 7.0      |
| L1 (mm) | 17.0     |
| M (mm)  | 12       |
| M1 (mm) | 6.0      |
| N (mm)  | 27.5     |
| Р       | M6x1     |
| Q       | M5x0.8   |
| SW (mm) | 10       |
| TG (mm) | 28.0     |
| Z (mm)  | 0        |
| W (mm)  | 22.5     |
| КК      | M10x1.25 |
| AM (mm) | 17.5     |