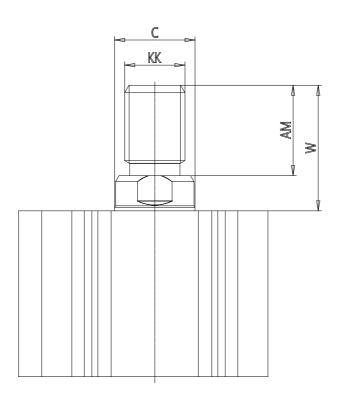

### DIMENSIONS

| C (mm) 12   D (mm) 0.0   E (mm) 40.0   G (mm) 22.5   H (mm) 11.0   H1 (mm) 5.5 |
|--------------------------------------------------------------------------------|
| E (mm)   40.0     G (mm)   22.5     H (mm)   11.0                              |
| G (mm)   22.5     H (mm)   11.0                                                |
| H (mm) 11.0                                                                    |
|                                                                                |
| H1 (mm) 5.5                                                                    |
| <b>HT</b> (mm) 5.5                                                             |
| J M6x1                                                                         |
| <b>K (mm)</b> 9.0                                                              |
| L (mm) 7.0                                                                     |
| L1 (mm) 17.0                                                                   |
| M (mm) 12                                                                      |
| M1 (mm) 6.0                                                                    |
| N (mm) 27.5                                                                    |
| P M6x1                                                                         |
| <b>Q</b> M5x0.8                                                                |
| <b>SW (mm)</b> 10                                                              |
| <b>TG (mm)</b> 28.0                                                            |
| <b>Z (mm)</b> 0                                                                |
| W (mm) 22.5                                                                    |
| KK M10x1.25                                                                    |
| AM (mm) 17.5                                                                   |