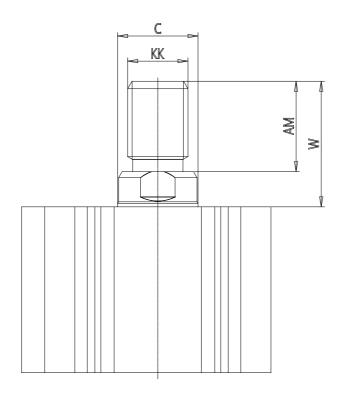

## DIMENSIONS

| C (mm)  | 12       |
|---------|----------|
| D (mm)  | 0.0      |
| E (mm)  | 40.0     |
| G (mm)  | 22.5     |
| H (mm)  | 11.0     |
| H1 (mm) | 5.5      |
| J       | M6x1     |
| K (mm)  | 9.0      |
| L (mm)  | 7.0      |
| L1 (mm) | 17.0     |
| M (mm)  | 12       |
| M1 (mm) | 6.0      |
| N (mm)  | 27.5     |
| P       | M6x1     |
| Q       | M5x0.8   |
| SW (mm) | 10       |
| TG (mm) | 28.0     |
| Z (mm)  | 0        |
| W (mm)  | 22.5     |
| KK      | M10x1.25 |
| AM (mm) | 17.5     |