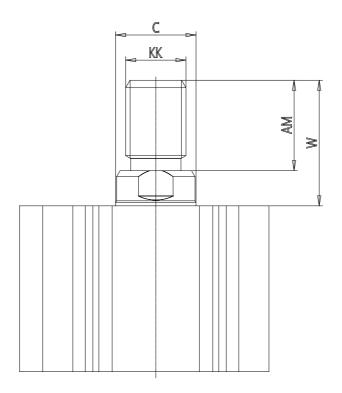

## DIMENSIONS

| C (mm)  | 16      |
|---------|---------|
| D (mm)  | 49.5    |
| E (mm)  | 45.0    |
| G (mm)  | 23.0    |
| H (mm)  | 10.5    |
| H1 (mm) | 7.5     |
| J       | M6x1    |
| K (mm)  | 9.0     |
| L (mm)  | 7.0     |
| L1 (mm) | 17.0    |
| M (mm)  | 13      |
| M1 (mm) | 7.5     |
| N (mm)  | 30.0    |
| P       | M8x1.25 |
| Q       | G1/8    |
| SW (mm) | 14      |
| TG (mm) | 34.0    |
| Z (mm)  | 14      |
| W (mm)  | 30.5    |
| KK      | M14x1.5 |
| AM (mm) | 23.5    |