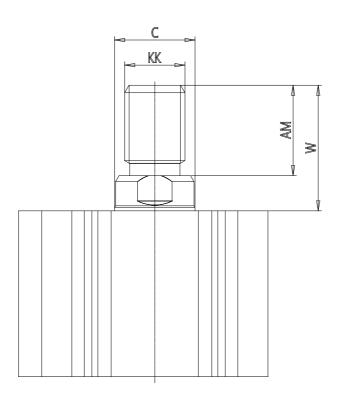

### DIMENSIONS

| C (mm)  | 16      |
|---------|---------|
| D (mm)  | 49.5    |
| E (mm)  | 45.0    |
| G (mm)  | 23.0    |
| H (mm)  | 10.5    |
| H1 (mm) | 7.5     |
| J       | M6x1    |
| K (mm)  | 9.0     |
| L (mm)  | 7.0     |
| L1 (mm) | 17.0    |
| M (mm)  | 13      |
| M1 (mm) | 7.5     |
| N (mm)  | 30.0    |
| Р       | M8x1.25 |
| Q       | G1/8    |
| SW (mm) | 14      |
| TG (mm) | 34.0    |
| Z (mm)  | 14      |
| W (mm)  | 30.5    |
| КК      | M14x1.5 |
| AM (mm) | 23.5    |