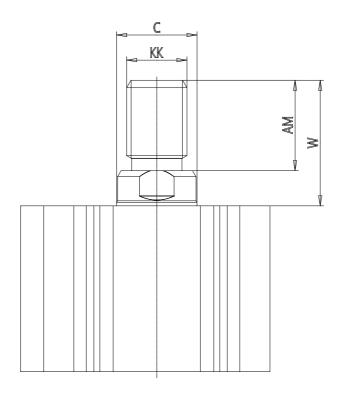

## DIMENSIONS

| C (mm)  | 16      |
|---------|---------|
| D (mm)  | 49.5    |
| E (mm)  | 45.0    |
| G (mm)  | 23.0    |
| H (mm)  | 10.5    |
| H1 (mm) | 7.5     |
| J       | M6x1    |
| K (mm)  | 9.0     |
| L (mm)  | 7.0     |
| L1 (mm) | 17.0    |
| M (mm)  | 13      |
| M1 (mm) | 7.5     |
| N (mm)  | 30.0    |
| P       | M8x1.25 |
| Q       | G1/8    |
| SW (mm) | 14      |
| TG (mm) | 34.0    |
| Z (mm)  | 14      |
| W (mm)  | 30.5    |
| KK      | M14x1.5 |
| AM (mm) | 23.5    |