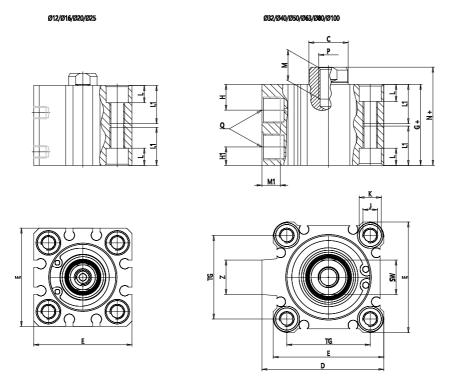

## **DIMENSIONS**

| C (mm)  | 16      |
|---------|---------|
| D (mm)  | 49.5    |
| E (mm)  | 45.0    |
| G (mm)  | 23.0    |
| H (mm)  | 10.5    |
| H1 (mm) | 7.5     |
| J       | M6x1    |
| K (mm)  | 9.0     |
| L (mm)  | 7.0     |
| L1 (mm) | 17.0    |
| M (mm)  | 13      |
| M1 (mm) | 7.5     |
| N (mm)  | 30.0    |
| P       | M8x1.25 |
| Q       | G1/8    |
| SW (mm) | 14      |
| TG (mm) | 34.0    |
| Z (mm)  | 14      |
| W (mm)  | 30.5    |
| KK      | M14x1.5 |
| AM (mm) | 23.5    |