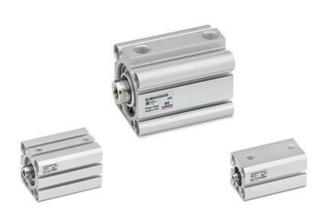

## Short-stroke cylinders - Series QL

Product code: QLN2A032A025

Datasheet creation date: 09/03/2025 23:24

Check the most updated document online 3 click here

## Short-stroke cylinders - Series QL

Product code: QLN2A032A025