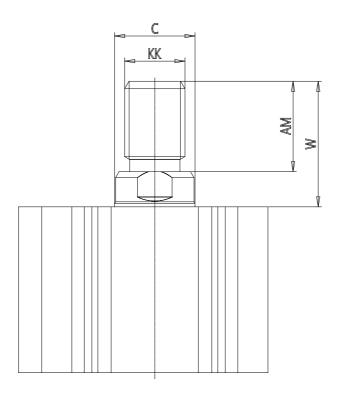

## DIMENSIONS

| C (mm)  | 16      |
|---------|---------|
| D (mm)  | 49.5    |
| E (mm)  | 45.0    |
| G (mm)  | 23.0    |
| H (mm)  | 10.5    |
| H1 (mm) | 7.5     |
| J       | M6x1    |
| K (mm)  | 9.0     |
| L (mm)  | 7.0     |
| L1 (mm) | 17.0    |
| M (mm)  | 13      |
| M1 (mm) | 7.5     |
| N (mm)  | 30.0    |
| P       | M8x1.25 |
| Q       | G1/8    |
| SW (mm) | 14      |
| TG (mm) | 34.0    |
| Z (mm)  | 14      |
| W (mm)  | 30.5    |
| KK      | M14x1.5 |
| AM (mm) | 23.5    |