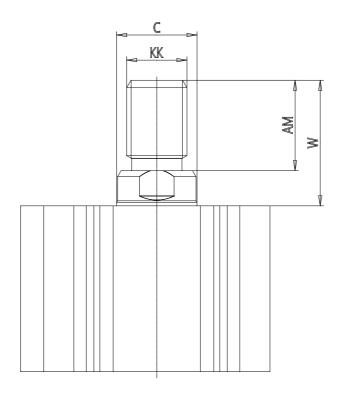

## DIMENSIONS

| C (mm)  | 16      |
|---------|---------|
| D (mm)  | 57.0    |
| E (mm)  | 52.0    |
| G (mm)  | 29.5    |
| H (mm)  | 11.0    |
| H1 (mm) | 8.0     |
| J       | M6x1    |
| K (mm)  | 9.0     |
| L (mm)  | 7.0     |
| L1 (mm) | 17.0    |
| M (mm)  | 13      |
| M1 (mm) | 7.5     |
| N (mm)  | 36.5    |
| P       | M8x1.25 |
| Q       | G1/8    |
| SW (mm) | 14      |
| TG (mm) | 40.0    |
| Z (mm)  | 15      |
| W (mm)  | 30.5    |
| KK      | M14x1.5 |
| AM (mm) | 23.5    |