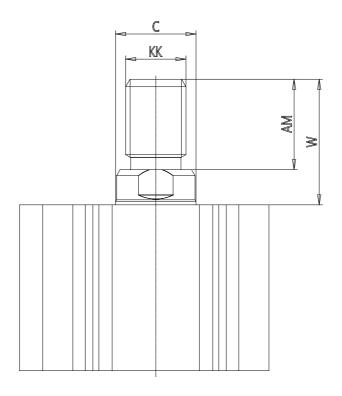

## DIMENSIONS

| C (mm)  | 16      |
|---------|---------|
| D (mm)  | 57.0    |
| E (mm)  | 52.0    |
| G (mm)  | 29.5    |
| H (mm)  | 11.0    |
| H1 (mm) | 8.0     |
| J       | M6x1    |
| K (mm)  | 9.0     |
| L (mm)  | 7.0     |
| L1 (mm) | 17.0    |
| M (mm)  | 13      |
| M1 (mm) | 7.5     |
| N (mm)  | 36.5    |
| P       | M8x1.25 |
| Q       | G1/8    |
| SW (mm) | 14      |
| TG (mm) | 40.0    |
| Z (mm)  | 15      |
| W (mm)  | 30.5    |
| KK      | M14x1.5 |
| AM (mm) | 23.5    |