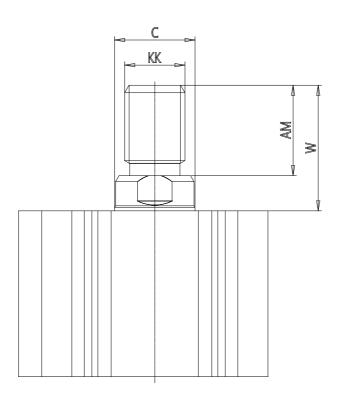

### DIMENSIONS

| C (mm)  | 16      |
|---------|---------|
| D (mm)  | 57.0    |
| E (mm)  | 52.0    |
| G (mm)  | 29.5    |
| H (mm)  | 11.0    |
| H1 (mm) | 8.0     |
| J       | M6x1    |
| K (mm)  | 9.0     |
| L (mm)  | 7.0     |
| L1 (mm) | 17.0    |
| M (mm)  | 13      |
| M1 (mm) | 7.5     |
| N (mm)  | 36.5    |
| Р       | M8x1.25 |
| Q       | G1/8    |
| SW (mm) | 14      |
| TG (mm) | 40.0    |
| Z (mm)  | 15      |
| W (mm)  | 30.5    |
| КК      | M14x1.5 |
| AM (mm) | 23.5    |
|         |         |