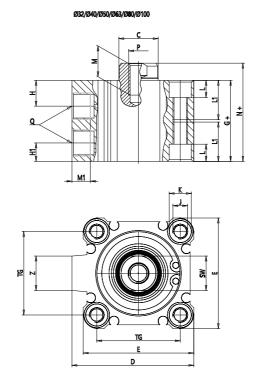

### DIMENSIONS

| C (mm)  | 16      |
|---------|---------|
| D (mm)  | 57.0    |
| E (mm)  | 52.0    |
| G (mm)  | 29.5    |
| H (mm)  | 11.0    |
| H1 (mm) | 8.0     |
| J       | M6x1    |
| K (mm)  | 9.0     |
| L (mm)  | 7.0     |
| L1 (mm) | 17.0    |
| M (mm)  | 13      |
| M1 (mm) | 7.5     |
| N (mm)  | 36.5    |
| Р       | M8x1.25 |
| Q       | G1/8    |
| SW (mm) | 14      |
| TG (mm) | 40.0    |
| Z (mm)  | 15      |
| W (mm)  | 30.5    |
| КК      | M14x1.5 |
| AM (mm) | 23.5    |