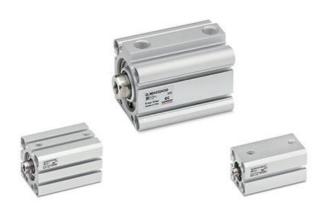

# Short-stroke cylinders - Series QL

Product code: QLN2A040A040

## Short-stroke cylinders - Series QL

Product code: QLN2A040A040

@12/@16/@20/@25