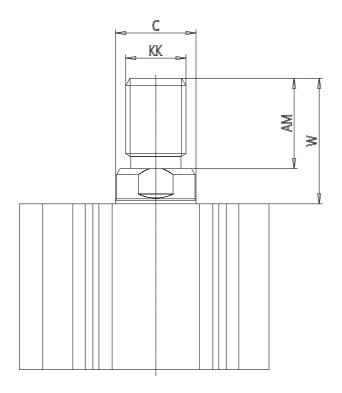

## DIMENSIONS

| C (mm)  | 16      |
|---------|---------|
| D (mm)  | 57.0    |
| E (mm)  | 52.0    |
| G (mm)  | 29.5    |
| H (mm)  | 11.0    |
| H1 (mm) | 8.0     |
| J       | M6x1    |
| K (mm)  | 9.0     |
| L (mm)  | 7.0     |
| L1 (mm) | 17.0    |
| M (mm)  | 13      |
| M1 (mm) | 7.5     |
| N (mm)  | 36.5    |
| P       | M8x1.25 |
| Q       | G1/8    |
| SW (mm) | 14      |
| TG (mm) | 40.0    |
| Z (mm)  | 15      |
| W (mm)  | 30.5    |
| KK      | M14x1.5 |
| AM (mm) | 23.5    |