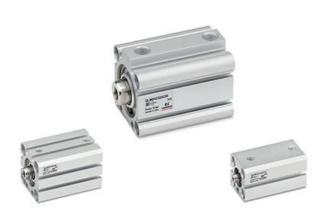

## Short-stroke cylinders - Series QL

Product code: QLN2A040A050M

Datasheet creation date: 09/03/2025 23:25

Check the most updated document online 3 click here

## Short-stroke cylinders - Series QL

Product code: QLN2A040A050M