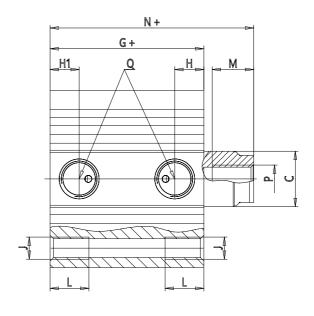

## DIMENSIONS

| C (mm)  | 16      |
|---------|---------|
| D (mm)  | 57.0    |
| E (mm)  | 52.0    |
| G (mm)  | 55.0    |
| H (mm)  | 11.0    |
| H1 (mm) | 8.0     |
| J       | M6x1    |
| K (mm)  | 9.0     |
| L (mm)  | 7.0     |
| L1 (mm) | 17.0    |
| M (mm)  | 13      |
| M1 (mm) | 7.5     |
| N (mm)  | 46.5    |
| P       | M8x1.25 |
| Q       | G1/8    |
| SW (mm) | 14      |
| TG (mm) | 40.0    |
| Z (mm)  | 15      |
| W (mm)  | 40.5    |
| KK      | M14x1.5 |
| AM (mm) | 23.5    |