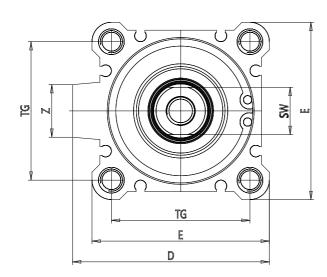

## DIMENSIONS

| C (mm)  | 16      |
|---------|---------|
| D (mm)  | 57.0    |
| E (mm)  | 52.0    |
| G (mm)  | 55.0    |
| H (mm)  | 11.0    |
| H1 (mm) | 8.0     |
| J       | M6x1    |
| K (mm)  | 9.0     |
| L (mm)  | 7.0     |
| L1 (mm) | 17.0    |
| M (mm)  | 13      |
| M1 (mm) | 7.5     |
| N (mm)  | 46.5    |
| P       | M8x1.25 |
| Q       | G1/8    |
| SW (mm) | 14      |
| TG (mm) | 40.0    |
| Z (mm)  | 15      |
| W (mm)  | 40.5    |
| KK      | M14x1.5 |
| AM (mm) | 23.5    |