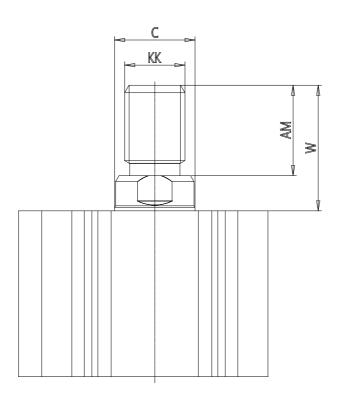

### DIMENSIONS

| r       |         |
|---------|---------|
| C (mm)  | 20      |
| D (mm)  | 71.0    |
| E (mm)  | 64.0    |
| G (mm)  | 30.5    |
| H (mm)  | 10.5    |
| H1 (mm) | 10.5    |
| J       | M8x1.25 |
| K (mm)  | 11.0    |
| L (mm)  | 8.0     |
| L1 (mm) | 22.0    |
| M (mm)  | 15      |
| M1 (mm) | 8.5     |
| N (mm)  | 38.5    |
| Р       | M10x1.5 |
| Q       | G1/4    |
| SW (mm) | 17      |
| TG (mm) | 50.0    |
| Z (mm)  | 19      |
| W (mm)  | 36.5    |
| кк      | M18x1.5 |
| AM (mm) | 28.5    |