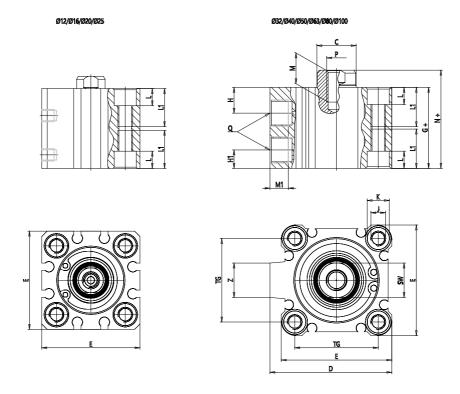

## DIMENSIONS

| C (mm)  | 20      |
|---------|---------|
| D (mm)  | 71.0    |
| E (mm)  | 64.0    |
| G (mm)  | 30.5    |
| H (mm)  | 10.5    |
| H1 (mm) | 10.5    |
| J       | M8x1.25 |
| K (mm)  | 11.0    |
| L (mm)  | 8.0     |
| L1 (mm) | 22.0    |
| M (mm)  | 15      |
| M1 (mm) | 8.5     |
| N (mm)  | 38.5    |
| P       | M10x1.5 |
| Q       | G1/4    |
| SW (mm) | 17      |
| TG (mm) | 50.0    |
| Z (mm)  | 19      |
| W (mm)  | 36.5    |
| KK      | M18x1.5 |
| AM (mm) | 28.5    |