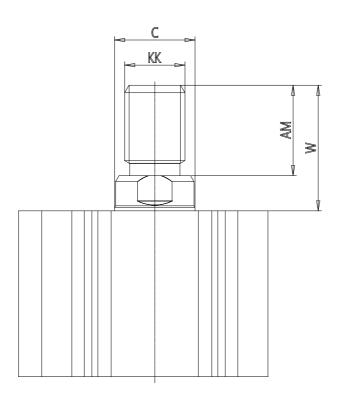

### DIMENSIONS

| -       |         |
|---------|---------|
| C (mm)  | 20      |
| D (mm)  | 71.0    |
| E (mm)  | 64.0    |
| G (mm)  | 30.5    |
| H (mm)  | 10.5    |
| H1 (mm) | 10.5    |
| J       | M8x1.25 |
| K (mm)  | 11.0    |
| L (mm)  | 8.0     |
| L1 (mm) | 22.0    |
| M (mm)  | 15      |
| M1 (mm) | 8.5     |
| N (mm)  | 38.5    |
| Р       | M10x1.5 |
| Q       | G1/4    |
| SW (mm) | 17      |
| TG (mm) | 50.0    |
| Z (mm)  | 19      |
| W (mm)  | 36.5    |
| КК      | M18x1.5 |
| AM (mm) | 28.5    |
|         |         |