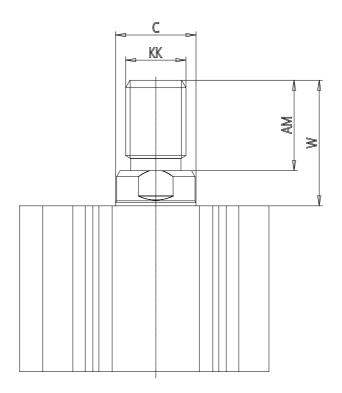

## DIMENSIONS

| C (mm)  | 20      |
|---------|---------|
| D (mm)  | 71.0    |
| E (mm)  | 64.0    |
| G (mm)  | 30.5    |
| H (mm)  | 10.5    |
| H1 (mm) | 10.5    |
| J       | M8x1.25 |
| K (mm)  | 11.0    |
| L (mm)  | 8.0     |
| L1 (mm) | 22.0    |
| M (mm)  | 15      |
| M1 (mm) | 8.5     |
| N (mm)  | 38.5    |
| P       | M10x1.5 |
| Q       | G1/4    |
| SW (mm) | 17      |
| TG (mm) | 50.0    |
| Z (mm)  | 19      |
| W (mm)  | 36.5    |
| KK      | M18x1.5 |
| AM (mm) | 28.5    |