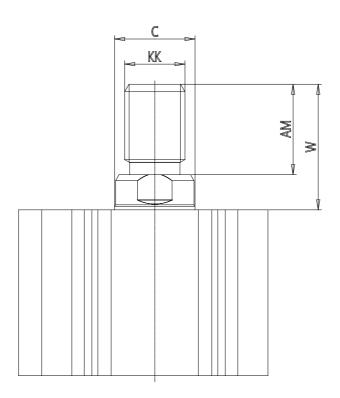

### DIMENSIONS

| C (mm)  | 20      |
|---------|---------|
| D (mm)  | 84.0    |
| E (mm)  | 77.0    |
| G (mm)  | 36.0    |
| H (mm)  | 15.0    |
| H1 (mm) | 10.5    |
| J       | M10x1.5 |
| K (mm)  | 14.0    |
| L (mm)  | 10.5    |
| L1 (mm) | 28.5    |
| M (mm)  | 15      |
| M1 (mm) | 8.5     |
| N (mm)  | 44.0    |
| Р       | M10x1.5 |
| Q       | G1/4    |
| SW (mm) | 17      |
| TG (mm) | 60.0    |
| Z (mm)  | 19      |
| W (mm)  | 36.5    |
| КК      | M18x1.5 |
| AM (mm) | 28.5    |