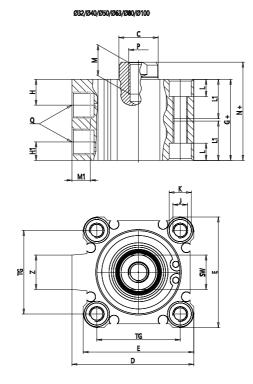

### DIMENSIONS

| C (mm)  | 25       |
|---------|----------|
| D (mm)  | 104.0    |
| E (mm)  | 98.0     |
| G (mm)  | 43.5     |
| H (mm)  | 15.0     |
| H1 (mm) | 12.5     |
| J       | M12x1.75 |
| K (mm)  | 17.5     |
| L (mm)  | 13.5     |
| L1 (mm) | 35.5     |
| M (mm)  | 21       |
| M1 (mm) | 11.0     |
| N (mm)  | 53.5     |
| Р       | M16x2    |
| Q       | G3/8     |
| SW (mm) | 22       |
| TG (mm) | 77.0     |
| Z (mm)  | 25       |
| W (mm)  | 45.5     |
| КК      | M22x1.5  |
| AM (mm) | 35.5     |
|         |          |