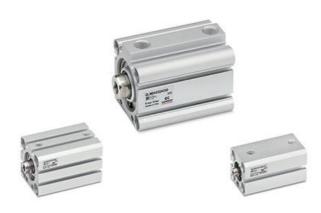

# Short-stroke cylinders - Series QL

Product code: QLN2A080A010

## Short-stroke cylinders - Series QL

Product code: QLN2A080A010

@12/@16/@20/@25