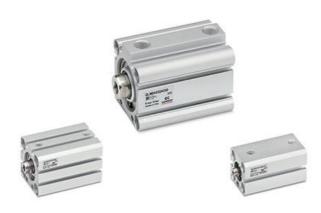

# Short-stroke cylinders - Series QL

Product code: QLN2A080A030

## Short-stroke cylinders - Series QL

Product code: QLN2A080A030

@12/@16/@20/@25