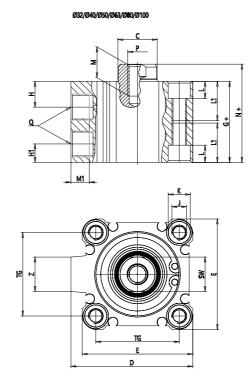

### DIMENSIONS

| C (mm)  | 25       |
|---------|----------|
| D (mm)  | 104.0    |
| E (mm)  | 98.0     |
| G (mm)  | 43.5     |
| H (mm)  | 15.0     |
| H1 (mm) | 12.5     |
| J       | M12x1.75 |
| K (mm)  | 17.5     |
| L (mm)  | 13.5     |
| L1 (mm) | 35.5     |
| M (mm)  | 21       |
| M1 (mm) | 11.0     |
| N (mm)  | 53.5     |
| Р       | M16x2    |
| Q       | G3/8     |
| SW (mm) | 22       |
| TG (mm) | 77.0     |
| Z (mm)  | 25       |
| W (mm)  | 45.5     |
| КК      | M22x1.5  |
| AM (mm) | 35.5     |
|         |          |