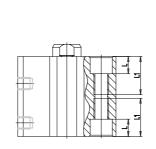

#### DIMENSIONS

| -       |          |
|---------|----------|
| C (mm)  | 25       |
| D (mm)  | 104.0    |
| E (mm)  | 98.0     |
| G (mm)  | 43.5     |
| H (mm)  | 15.0     |
| H1 (mm) | 12.5     |
| J       | M12x1.75 |
| K (mm)  | 17.5     |
| L (mm)  | 13.5     |
| L1 (mm) | 35.5     |
| M (mm)  | 21       |
| M1 (mm) | 11.0     |
| N (mm)  | 53.5     |
| Р       | M16x2    |
| Q       | G3/8     |
| SW (mm) | 22       |
| TG (mm) | 77.0     |
| Z (mm)  | 25       |
| W (mm)  | 45.5     |
| КК      | M22x1.5  |
| AM (mm) | 35.5     |
|         |          |