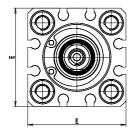

#### DIMENSIONS

| -       |          |
|---------|----------|
| C (mm)  | 25       |
| D (mm)  | 104.0    |
| E (mm)  | 98.0     |
| G (mm)  | 43.5     |
| H (mm)  | 15.0     |
| H1 (mm) | 12.5     |
| J       | M12x1.75 |
| K (mm)  | 17.5     |
| L (mm)  | 13.5     |
| L1 (mm) | 35.5     |
| M (mm)  | 21       |
| M1 (mm) | 11.0     |
| N (mm)  | 53.5     |
| Р       | M16x2    |
| Q       | G3/8     |
| SW (mm) | 22       |
| TG (mm) | 77.0     |
| Z (mm)  | 25       |
| W (mm)  | 45.5     |
| КК      | M22x1.5  |
| AM (mm) | 35.5     |
|         |          |