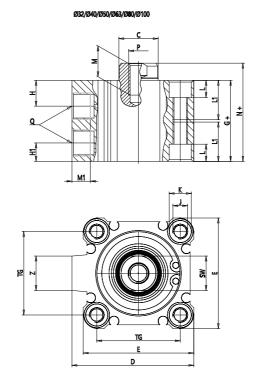

#### DIMENSIONS

| -       |          |
|---------|----------|
| C (mm)  | 25       |
| D (mm)  | 104.0    |
| E (mm)  | 98.0     |
| G (mm)  | 43.5     |
| H (mm)  | 15.0     |
| H1 (mm) | 12.5     |
| J       | M12x1.75 |
| K (mm)  | 17.5     |
| L (mm)  | 13.5     |
| L1 (mm) | 35.5     |
| M (mm)  | 21       |
| M1 (mm) | 11.0     |
| N (mm)  | 53.5     |
| Р       | M16x2    |
| Q       | G3/8     |
| SW (mm) | 22       |
| TG (mm) | 77.0     |
| Z (mm)  | 25       |
| W (mm)  | 45.5     |
| КК      | M22x1.5  |
| AM (mm) | 35.5     |
|         |          |