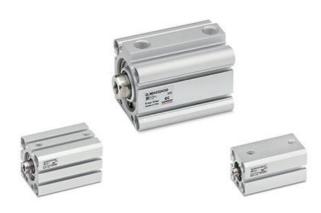

# Short-stroke cylinders - Series QL

Product code: QLN2A080A075

## Short-stroke cylinders - Series QL

Product code: QLN2A080A075

@12/@16/@20/@25