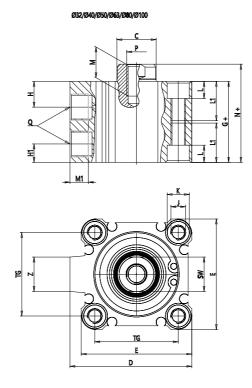

### DIMENSIONS

| C (mm)  | 25       |
|---------|----------|
| D (mm)  | 104.0    |
| E (mm)  | 98.0     |
| G (mm)  | 53.5     |
| H (mm)  | 15.0     |
| H1 (mm) | 12.5     |
| J       | M12x1.75 |
| K (mm)  | 17.5     |
| L (mm)  | 13.5     |
| L1 (mm) | 35.5     |
| M (mm)  | 21       |
| M1 (mm) | 11.0     |
| N (mm)  | 63.5     |
| Р       | M16x2    |
| Q       | G3/8     |
| SW (mm) | 22       |
| TG (mm) | 77.0     |
| Z (mm)  | 25       |
| W (mm)  | 45.5     |
| кк      | M22x1.5  |
| AM (mm) | 35.5     |