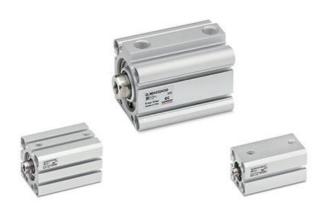

# Short-stroke cylinders - Series QL

Product code: QLN2A100A010

## Short-stroke cylinders - Series QL

Product code: QLN2A100A010

@12/@16/@20/@25