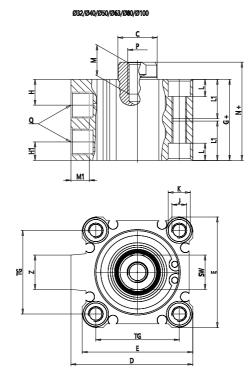

### DIMENSIONS

| C (mm)  | 32       |
|---------|----------|
| D (mm)  | 123.5    |
| E (mm)  | 117.0    |
| G (mm)  | 53.0     |
| H (mm)  | 20.5     |
| H1 (mm) | 13.0     |
| J       | M12x1.75 |
| K (mm)  | 17.5     |
| L (mm)  | 13.5     |
| L1 (mm) | 35.5     |
| M (mm)  | 27       |
| M1 (mm) | 11.0     |
| N (mm)  | 65.0     |
| Р       | M20x2.5  |
| Q       | G3/8     |
| SW (mm) | 27       |
| TG (mm) | 94.0     |
| Z (mm)  | 25       |
| W (mm)  | 47.5     |
| КК      | M26x1.5  |
| AM (mm) | 35.5     |
|         |          |