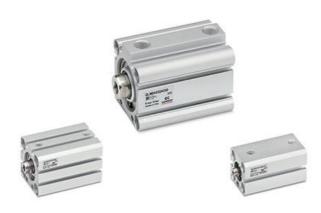

# Short-stroke cylinders - Series QL

Product code: QLN2A100A040

## Short-stroke cylinders - Series QL

Product code: QLN2A100A040

@12/@16/@20/@25