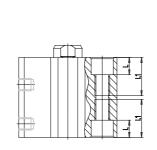

### DIMENSIONS

| C (mm)  | 32       |
|---------|----------|
| D (mm)  | 123.5    |
| E (mm)  | 117.0    |
| G (mm)  | 53.0     |
| H (mm)  | 20.5     |
| H1 (mm) | 13.0     |
| J       | M12x1.75 |
| K (mm)  | 17.5     |
| L (mm)  | 13.5     |
| L1 (mm) | 35.5     |
| M (mm)  | 27       |
| M1 (mm) | 11.0     |
| N (mm)  | 65.0     |
| Р       | M20x2.5  |
| Q       | G3/8     |
| SW (mm) | 27       |
| TG (mm) | 94.0     |
| Z (mm)  | 25       |
| W (mm)  | 47.5     |
| кк      | M26x1.5  |
| AM (mm) | 35.5     |