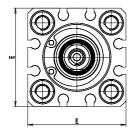

### DIMENSIONS

| C (mm)  | 32       |
|---------|----------|
| D (mm)  | 123.5    |
| E (mm)  | 117.0    |
| G (mm)  | 53.0     |
| H (mm)  | 20.5     |
| H1 (mm) | 13.0     |
| J       | M12x1.75 |
| K (mm)  | 17.5     |
| L (mm)  | 13.5     |
| L1 (mm) | 35.5     |
| M (mm)  | 27       |
| M1 (mm) | 11.0     |
| N (mm)  | 65.0     |
| Р       | M20x2.5  |
| Q       | G3/8     |
| SW (mm) | 27       |
| TG (mm) | 94.0     |
| Z (mm)  | 25       |
| W (mm)  | 47.5     |
| кк      | M26x1.5  |
| AM (mm) | 35.5     |