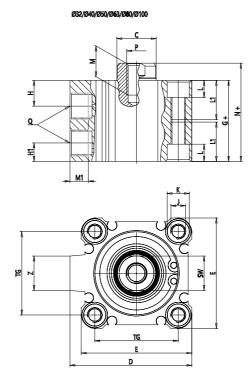

### DIMENSIONS

| C (mm)  | 32       |
|---------|----------|
| D (mm)  | 123.5    |
| E (mm)  | 117.0    |
| G (mm)  | 53.0     |
| H (mm)  | 20.5     |
| H1 (mm) | 13.0     |
| J       | M12x1.75 |
| K (mm)  | 17.5     |
| L (mm)  | 13.5     |
| L1 (mm) | 35.5     |
| M (mm)  | 27       |
| M1 (mm) | 11.0     |
| N (mm)  | 65.0     |
| Р       | M20x2.5  |
| Q       | G3/8     |
| SW (mm) | 27       |
| TG (mm) | 94.0     |
| Z (mm)  | 25       |
| W (mm)  | 47.5     |
| кк      | M26x1.5  |
| AM (mm) | 35.5     |