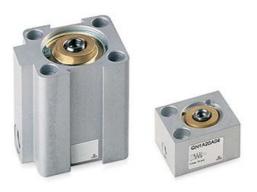

# Series QN - Short-stroke cylinders

Product code: QN1A20A10

### TECHNICAL DATA

| SERIE (Series)                 | QN                                        |
|--------------------------------|-------------------------------------------|
| FUNZIONE (Funzionamento)       | 1 = semplice effetto                      |
| MATERIALI (Materiali)          | A = stelo acciaio INOX rullato - corpo AL |
| PHY (Diameter / mm)            | 20                                        |
| TIPOCOSTRUT (Tipo costruttivo) | A = standard                              |
| HUB (Stroke / mm)              | 10                                        |