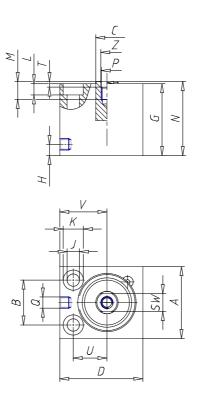

## DIMENSIONS

| A (mm)   | 32   |
|----------|------|
| A (mm)   |      |
| B (mm)   | 20   |
| Ø C (mm) | 10   |
| D (mm)   | 37   |
| E (mm)   | 37.0 |
| F (mm)   | -    |
| G (mm)   | 32.0 |
| H (mm)   | 5.0  |
| Ø J (mm) | 5.5  |
| Ø K (mm) | 9.0  |
| L (mm)   | 5.0  |
| M (mm)   | 8    |
| N (mm)   | 33.0 |
| Р        | M5   |
| Q        | M5   |
| R (mm)   | -    |
| SW (mm)  | 8    |
| T (mm)   | 2.5  |
| U (mm)   | 15   |
| V (mm)   | 21.0 |
| Z (mm)   | 5.5  |