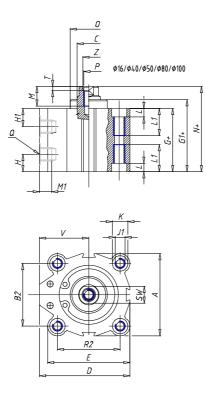

#### DIMENSIONS

| A (mm)   | 52.0  |
|----------|-------|
| B (mm)   | -     |
| B1 (mm)  | -     |
| B2 (mm)  | 40    |
| Ø C (mm) | 16    |
| D (mm)   | 57.00 |
| E (mm)   | 52.00 |
| G (mm)   | 42.4  |
| G1 (mm)  | 43.4  |
| H1 (mm)  | 10.7  |
| H (mm)   | 10.7  |
| J (mm)   | 5.5   |
| J1       | M8    |
| K (mm)   | 9.0   |
| L (mm)   | 6.0   |
| L1 (mm)  | 21.0  |
| M (mm)   | 13.5  |
| M1 (mm)  | 7.5   |
| N (mm)   | 47.9  |
| N1 (mm)  | -     |
| Ø O (mm) | 29.6  |
| Р        | M8    |
| Q        | G1/8  |

| R (mm)    | -     |
|-----------|-------|
| R1 (mm)   | -     |
| R2 (mm)   | 40    |
| SW (mm)   | 13    |
| T (mm)    | 3.5   |
| U (mm)    | -     |
| V (mm)    | 31.00 |
| AA (mm)   | 10    |
| BB (mm)   | 6.0   |
| Ø CC (mm) | 9.0   |
| Ø DD (mm) | 5.5   |
| EE (mm)   | 9.0   |
| FF        | M5    |
| LL (mm)   | 40.0  |
| MM (mm)   | 52.0  |
| NN (mm)   | 50    |
| RR (mm)   | 40.0  |
| VV (mm)   | -     |
| Z (mm)    | 8.5   |