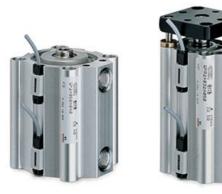

## Short stroke magnetic cylinders - Series QP-QPR

Product code: QP1A040A010

# Short stroke magnetic cylinders - Series QP-QPR

Product code: QP1A040A010